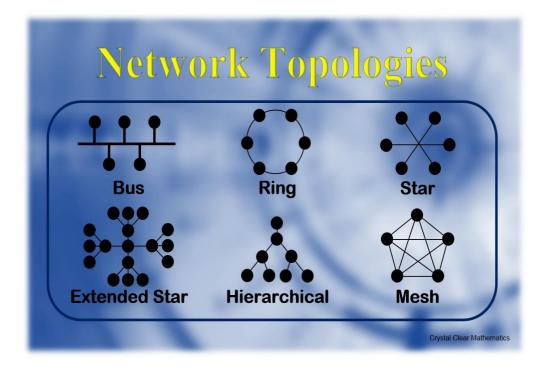

# **Types of Network Topology**

- Mesh Topology
- Star Topology
- Bus Topology
- Ring Topology
- Tree Topology
- Hybrid Topology

V.Radha I M. Sc (CS)