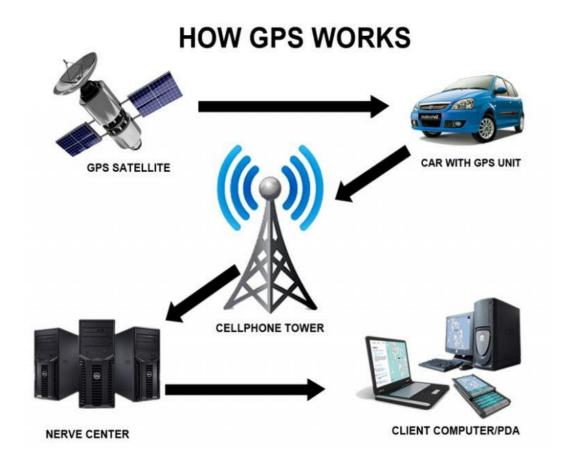

#### **GPS** works

GPS(Global Positioning System) is a satellite-based navigation system. It provides time and location-based information to a GPS receiver, located anywhere on or near the earth surface. GPS works in all weather conditions, provided there is an unobstructed line of sight communication with 4 or more GPS satellites. GPS is managed by the US Air Force.