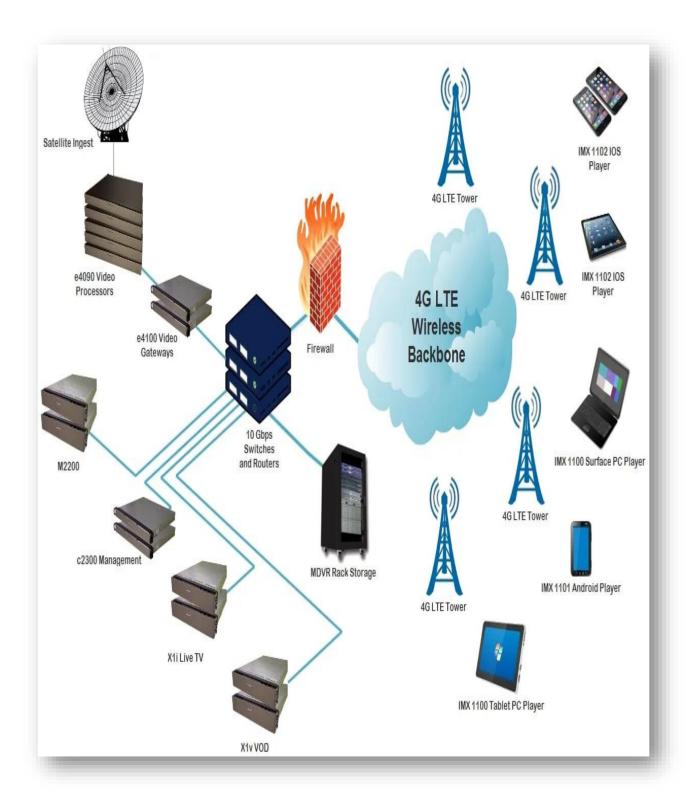

r tired and aging brain.

You thump the keyboard harder
As your temper starts to fray,
And curse the screen before you
With its "road block" in the way.

No pet, place or loved one's name Will give you access rights, When you cannot remember Those all important bytes.

Defeated, crazed you finally press
"Forgot your password?" key
But can't answer all the questions
To get you through security

To release your rescue e-mail
From this digital dictator,
Requires you reacquaint yourself
With your "administrator" ?

So how do you escape
From this technical morasse?
Caught with no ropes or crampons
In this digital crevasse?

Well this is my solution
When you face the software snub,
Pull out the plug, put on your coat
And "log off" down the Pub!

A.Yamuna I M. Sc (CS)

# **Mobile Network Work**



S.Deepa I M. Sc (CS)

# **Night-time Serenade**

Blue light dims, you start to snore,

Time to rest, to dream, explore.

Humming softly, in low-key,

Your lullaby, a break for me.

In standby mode, you catch your breath,

A little pause, a minor death.

Yet even still, you're poised to wake,

For morning tasks that we will make.

Under moon, we both find peace,

A quiet time when tasks will cease.

Night's serenade, until the dawn,

When keys will clack, and screens turn on.

P.Pavithra I M. Sc (CS)

# **Types of Sensors**

# DIFFERENT TYPES OF SENSORS













K.Varshini II M. Sc (CS)

### **Binary Ballet**

Ones and zeros, a binary ballet,

Humanity and technology intertwine and sway.

Bits and bytes pirouette in the air,

As we merge our worlds, a cosmic pair.

K.Pandiselvi II M.