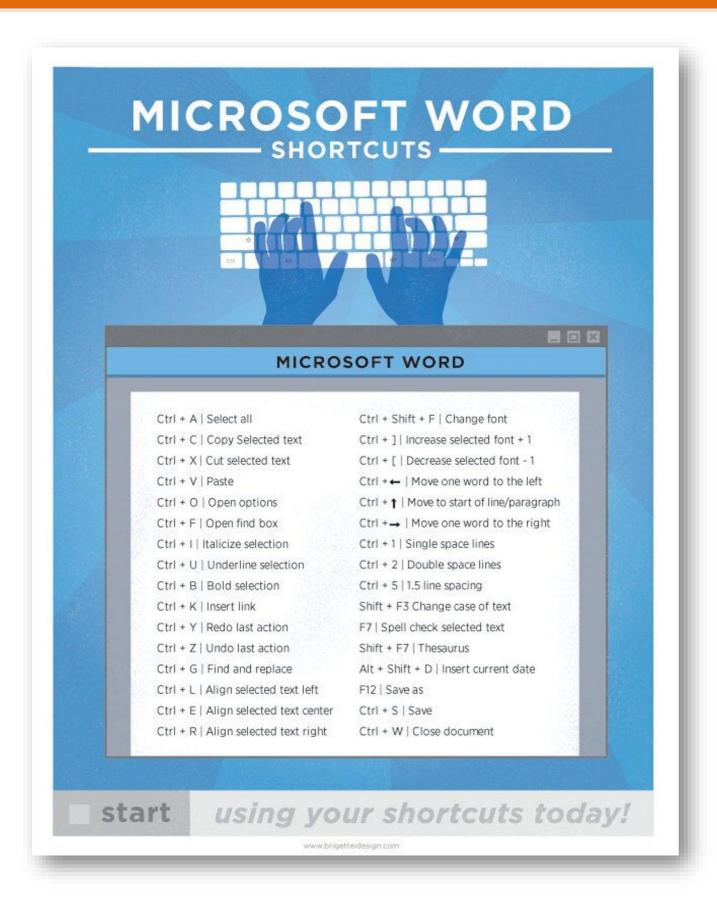

#### **COMPUTER SHORTCUTS**

```
Ctrl + A – Select all in the current document
```

Ctrl + B - Bold text

Ctrl + C - Copies the item

Ctrl + D – Displays the Font Dialog box

Ctrl + E – Center Alignment

Ctrl + F – Displays the Font dialog box, to search the current document

Ctrl + G – Displays the Go To dialog box, to go to a specific location in the current document

Ctrl + H - Displays the Replace dialog box

Ctrl + I - Italic Text

Ctrl + J - Full Justification

Ctrl + K - Create Hyperlink

Ctrl + L - Left Alignment

Ctrl + M - Tab

Ctrl + N - Creates a new document

Ctrl + O – Displays the open file dialog box

Ctrl + P – Displays the print dialog box

Ctrl + R - Right alignment

Ctrl + S - Displays the save dialog box

Ctrl + T - Find next

Ctrl + U - Underline Text

Ctrl + V - Paste the copied item

Ctrl + W - Submit window

Ctrl + X - Cut the item or text

Ctrl + Y - Redo the last undone action

Ctrl + Z - Undo the last action